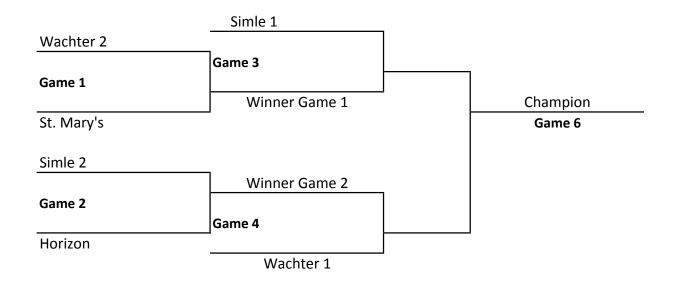

## 7th Grade Division 5 Teams All Games Played in Mandan

Loser Game 3

3rd Place

Game 5

|        | Date | Time | Fie  | ld |
|--------|------|------|------|----|
| Game 1 | 5/4  |      | 5:15 | 3  |
| Game 2 | 5/4  |      | 6:45 | 3  |
| Game 3 | 5/5  | !    | 9:15 | 3  |
| Game 4 | 5/5  | !    | 9:15 | 2  |
| Game 5 | 5/5  | 1    | 2:15 | 3  |
| Game 6 | 5/5  |      | 1:45 | 3  |