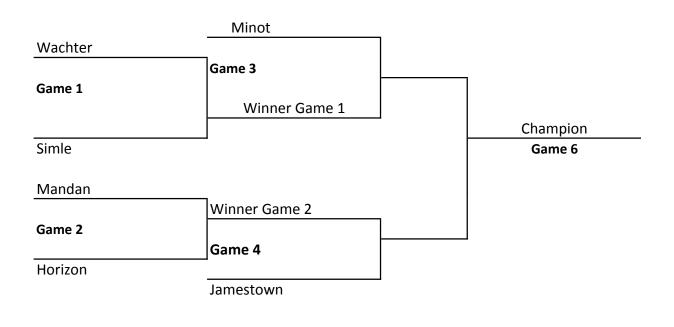

## 8th Grade A Division 5 Teams All Games Played in Mandan

| Loser Game 3 | _         |
|--------------|-----------|
|              | 3rd Place |
| Game 5       |           |

Loser Game 4

|        | Date | Time |       | Field |
|--------|------|------|-------|-------|
| Game 1 | 5/4  |      | 5:15  | 1     |
| Game 2 | 5/4  |      | 6:45  | 1     |
| Game 3 | 5/5  |      | 10:45 | 3     |
| Game 4 | 5/5  |      | 10:45 | 1     |
| Game 5 | 5/5  |      | 12:15 | 1     |
| Game 6 | 5/5  |      | 1:45  | 1     |