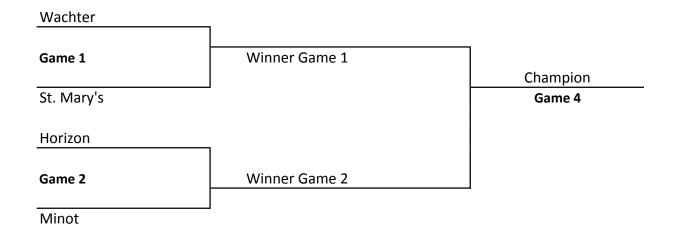

## 8th Grade B Division 6 Teams All Games Played in Mandan

Game 3

Loser Game 2

3rd Place

|        | Date | Time | ı     | ield |
|--------|------|------|-------|------|
| Game 1 | 5/4  |      | 6:45  | 2    |
| Game 2 | 5/5  |      | 10:45 | 2    |
| Game 3 | 5/5  |      | 12:15 | 2    |
| Game 4 | 5/5  |      | 1:45  | 2    |